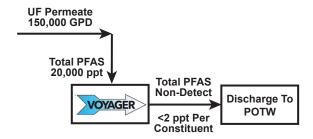

#### LEACHATE PFAS REMEDIATION-PROCESS FLOW DIAGRAM

The Voyager Mobile Remediation System integrated with the existing SCADA system infrastructure for real-time monitoring of operations. The system provided PFAS-selective removal to non-detectable levels in the effluent.